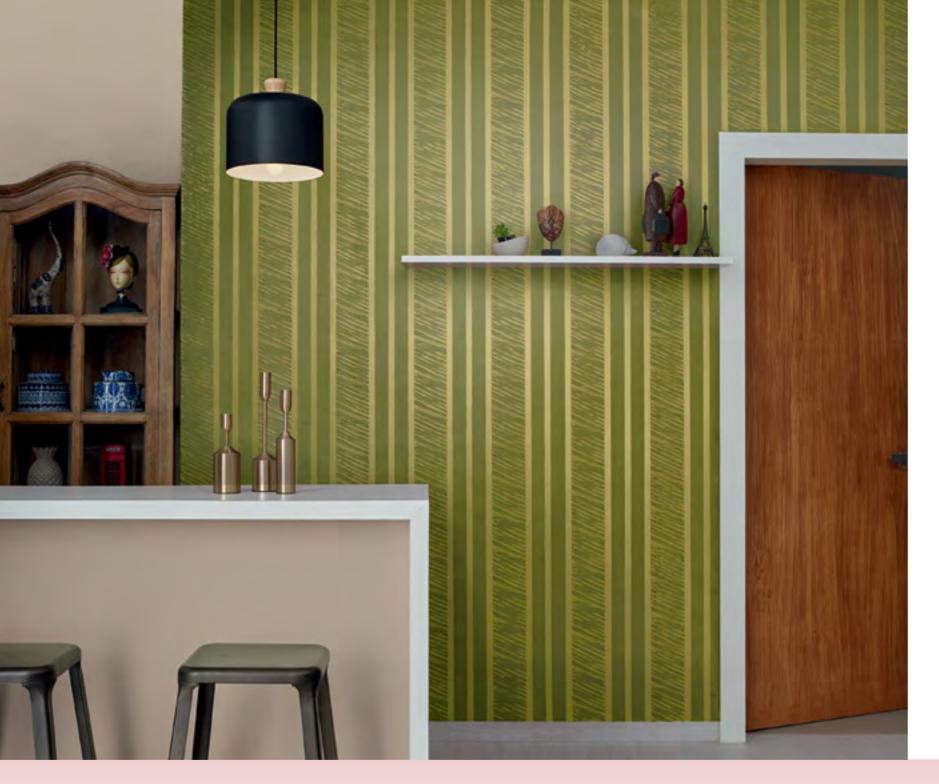

#### Wall Colour

Wall colour (1)

X109 Mango Mood Wall colour (2)

The shades shown in the book are indicative only. Please refer to Asian Paints Colour Cosmos for exact shade reference. For texture, please ask to see a physical swatch sample or a texture patch on the wall for a more exact colour reference. Textures may appear different in variable light conditions – especially metallics.