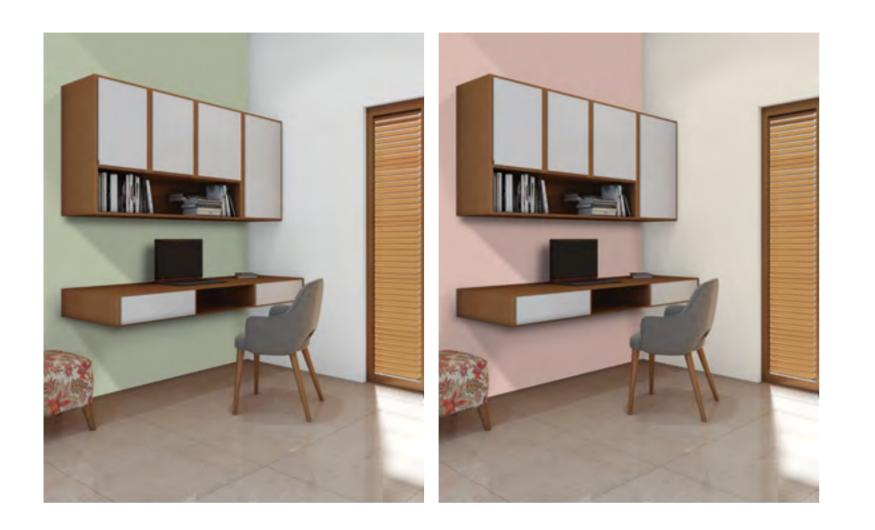

## PEACEFULLY, WORKING FROM HOME

Cool colours are often the perfect backdrop for pockets of silence and introspection like the work-from-home bedroom shown here. For the latest in colour, decor and styling trends, check out the ColourNext Decor Directions book.