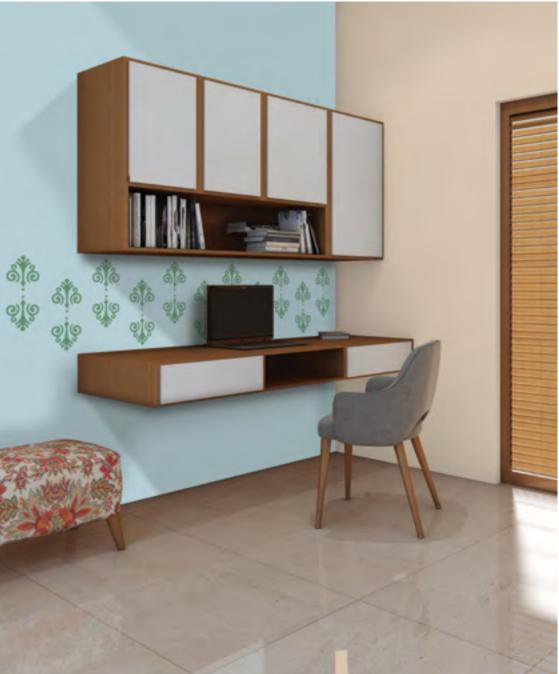

## PEACEFULLY, WORKING FROM HOME

Cool colours are often the perfect backdrop for pockets of silence and introspection like the work-from-home bedroom shown here. For the latest in colour, decor and styling trends, check out the ColourNext Decor Directions book.