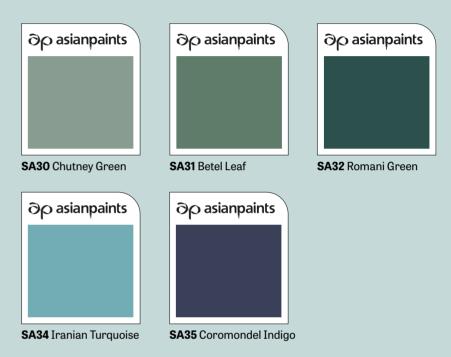

### **GREYS & SIENNA**

- A neutral with an intriguing personality. This quiet,
- lustrous taupe flatters richer tones offering an
- elegant contrast and creates a cool, serene room experience.

This deep, sensual hue adds rich depth to everything and accentuates lighter shades. There's a touch of red in its tone that hints at a sense of adventure.

#### SA20 Dalhousie Red

Bold and gorgeous, yet plays so well with other shades, this luxurious emerald green paint expands the sense of space and overflows with new life.

ටල asianpaints

SA26 Sepoy Green

SA27 River Stone

Deep, vivid and radiant, emerald green evokes a strong sense of luxury while at the same time possessing a soothing effect. And blue? Always in style and universally loved!

SA29 Vintage Pistachio