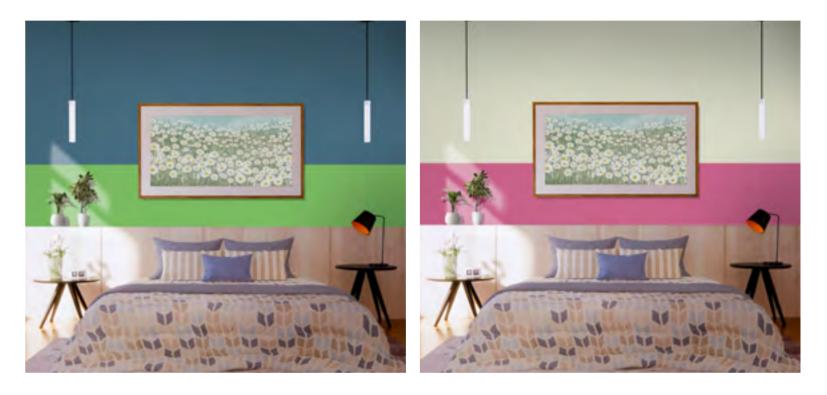

**Warm, Cool & Earthy** A bedroom can feel nurturing, meditative or uplifting, depending on what you pick – be it warm neutrals, cool neutrals or earthy tones. Add a texture or use colour-blocking for three different looks.