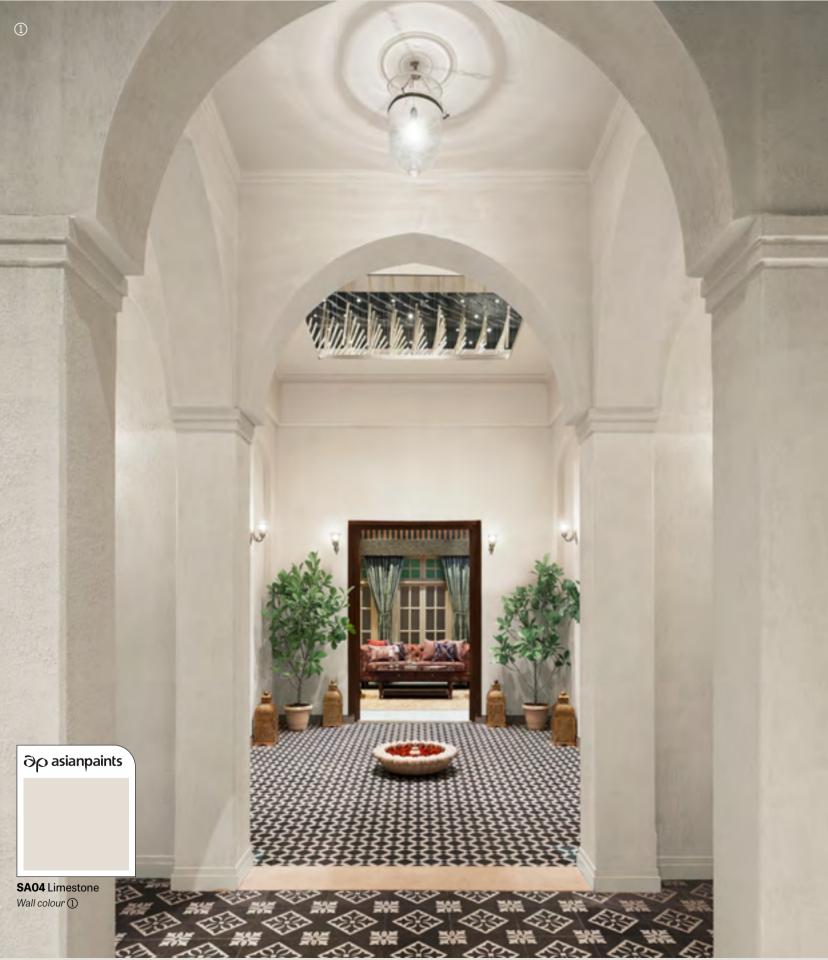

# Simplicity

Earth and sand. Dunes and saw dust. Cane, Clay or Jute. Endurance and Elegance. Colours of timeless purity.

Wall colour (1)

| <i>∂</i> ρ asianpaints |  |
|------------------------|--|
|                        |  |
|                        |  |
|                        |  |
| K236 Pinkish Beige N   |  |