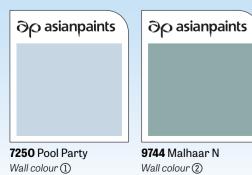

# **Op** asianpaints **Do** asianpaints 7460 Crystal River 7610 Land's End

Wall colour (1)

Wall Colour

Wall colour (2)

50 The shades shown in the book are indicative only. Please refer to Asian Paints Colour Cosmos for exact shade reference. For texture, please ask to see a physical swatch sample or a texture patch on the wall for a more exact colour reference. Textures may appear different in variable light conditions – especially metallics.