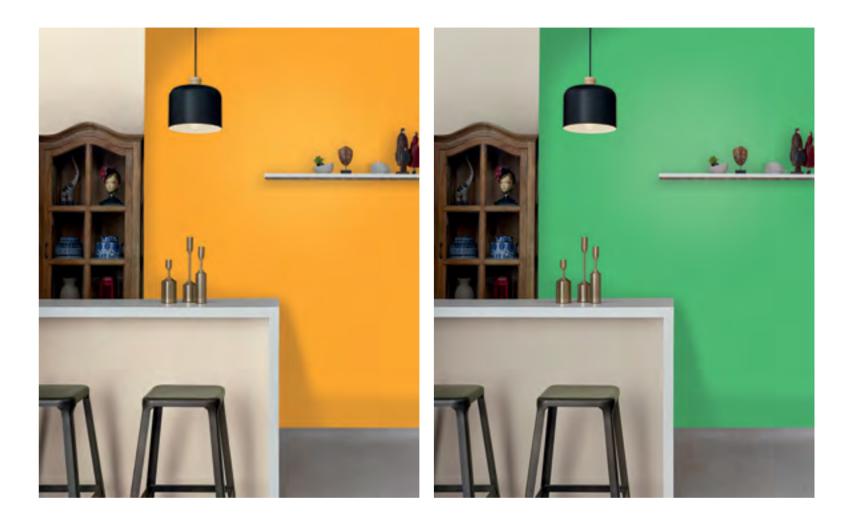

#### Wall Colour

Wall colour (1)

X109 Mango Mood Wall colour (2)

The shades shown in the book are indicative only. Please refer to Asian Paints Colour Cosmos for exact shade reference. For texture, please ask to see a physical swatch sample or a texture patch on the wall for a more exact colour reference. Textures may appear different in variable light conditions – especially metallics.