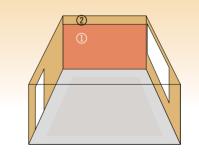

# Vibrant

your space warm and joyful.

Spring. Corals. Mustard fields. Abundance and warmth. Passion and energy. Colours that pull us in, like bees to nectar.

Mixing Reds and Oranges A space with antique decor can look regal when draped in shades of red and vermilion. Add a punchy colour like Aboli or Jaiphal Dust to balance the