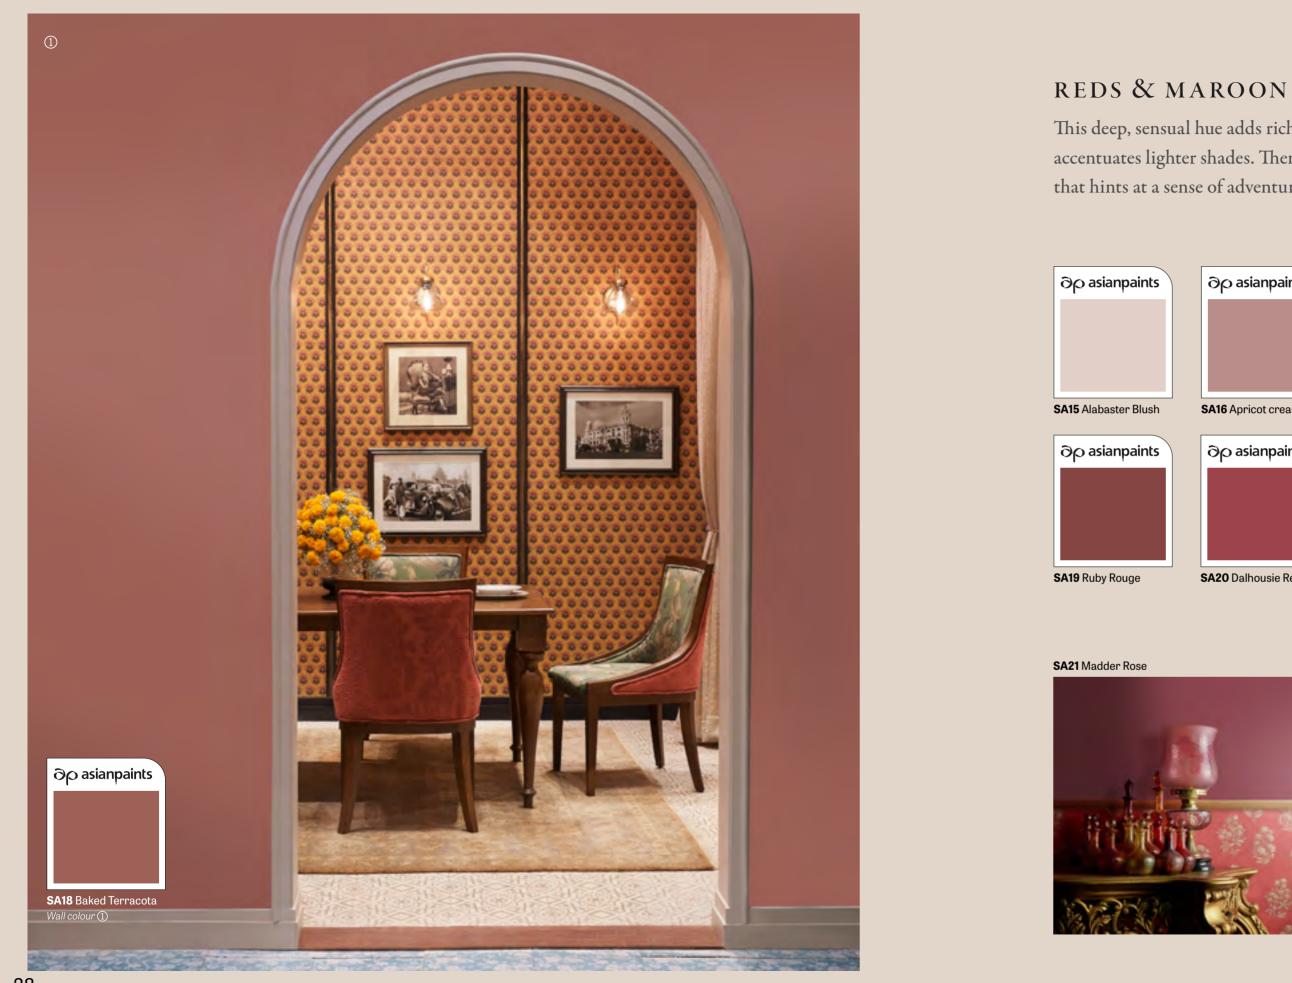

### **GREYS & SIENNA**

- A neutral with an intriguing personality. This quiet,
- lustrous taupe flatters richer tones offering an
- elegant contrast and creates a cool, serene room experience.

This deep, sensual hue adds rich depth to everything and accentuates lighter shades. There's a touch of red in its tone that hints at a sense of adventure.