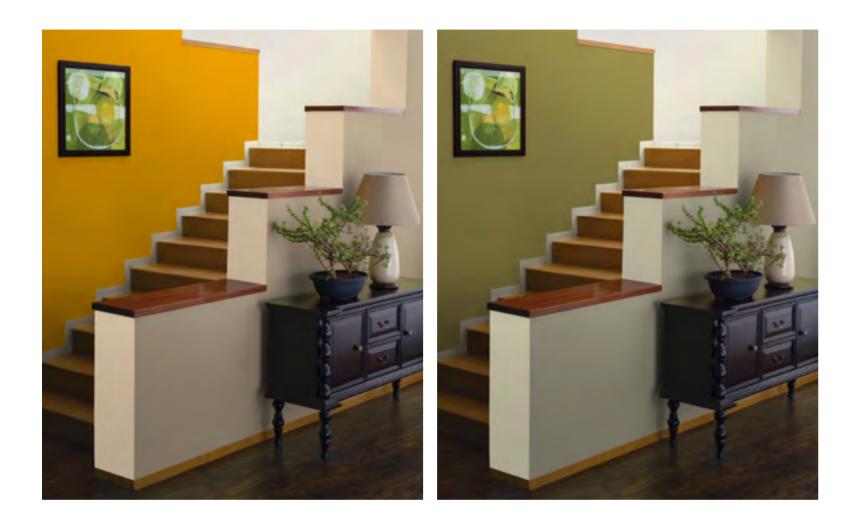

### ELEGANT NEUTRALS

Neutral colours anchor spaces that have noticeable decor elements, letting your decor take the centrestage. For the latest in colour, decor and styling trends, check out our *ColourNext Decor Directions book*.