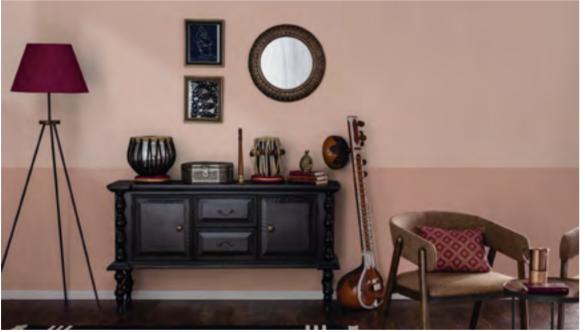

# Simplicity

Earth and sand. Dunes and saw dust. Cane, Clay or Jute. Endurance and Elegance. Colours of timeless purity.

Wall colour (1)

| <i>∂</i> ρ asianpaints |  |
|------------------------|--|
|                        |  |
|                        |  |
|                        |  |
| K236 Pinkish Beige N   |  |

**Warm, Cool & Earthy** A bedroom can feel nurturing, meditative or uplifting, depending on what you pick – be it warm neutrals, cool neutrals or earthy tones. Add a texture or use colour-blocking for three different looks.