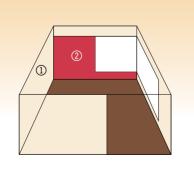

Mind the accents Use stark contrasts to tell a story or a single accent colour to become the dominant wall of the room.

#### Wall Colour

8341 Cape Royal Wall colour (1)

### Wall Colour

Wall colour (1)

### Wall Colour

8085 Scarlet Wall colour (2)