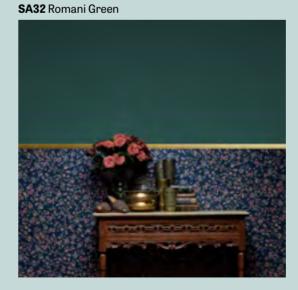

### **GREYS & SIENNA**

- A neutral with an intriguing personality. This quiet,
- lustrous taupe flatters richer tones offering an
- elegant contrast and creates a cool, serene room experience.

This deep, sensual hue adds rich depth to everything and accentuates lighter shades. There's a touch of red in its tone that hints at a sense of adventure.

#### SA20 Dalhousie Red

Bold and gorgeous, yet plays so well with other shades, this luxurious emerald green paint expands the sense of space and overflows with new life.

ටල asianpaints

SA26 Sepoy Green

SA27 River Stone