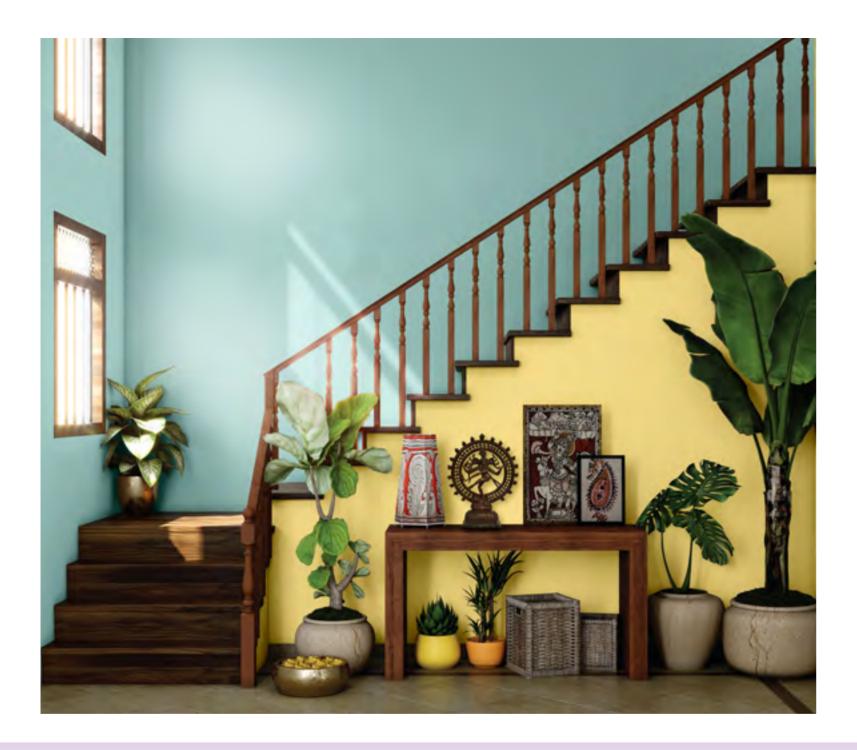

# röyale **BOOK OF COLOURS**

A SHADE GUIDE FOR INTERIORS

Colour of the Year 2021 Cherish

Nurturing, humble and fresh, Ivy League 7585 restores that sense of balance which we dearly seek. A colour that's neither too warm nor cold, its mint green nudges growth while a hint of blue heals us and revitalises our mood. Ivy League brings our restless mind to a place of hope.