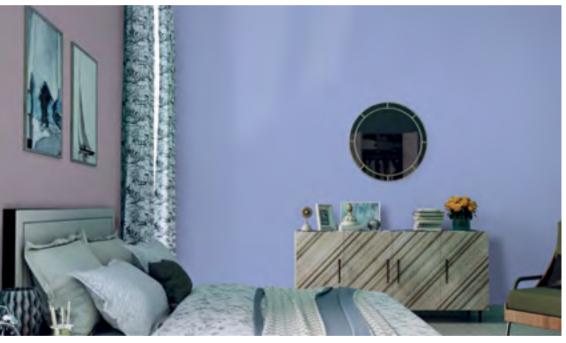

#### Wall Colour

7216 Edge of Dawn Wall colour (2)

Teals and in-betweens

Paint the adjacent wall in a green or blue to boost or quieten the vivacity of of a teal coloured wall. Lilac on the other hand, can have a rejuvenating effect.