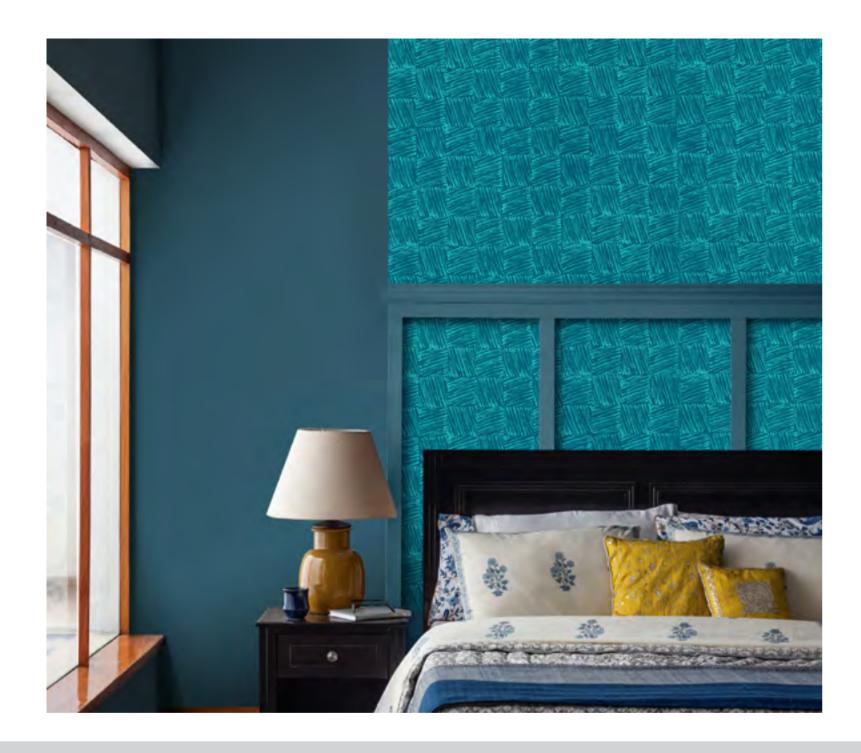

#### **One Room, Many Characters** A room can look like it belongs to a child, an adolescent or an adult, depending on how you treat the walls. Neutral shades and mature textures vs complimentary earthy tones vs bright contrasts can give the same room different characters.