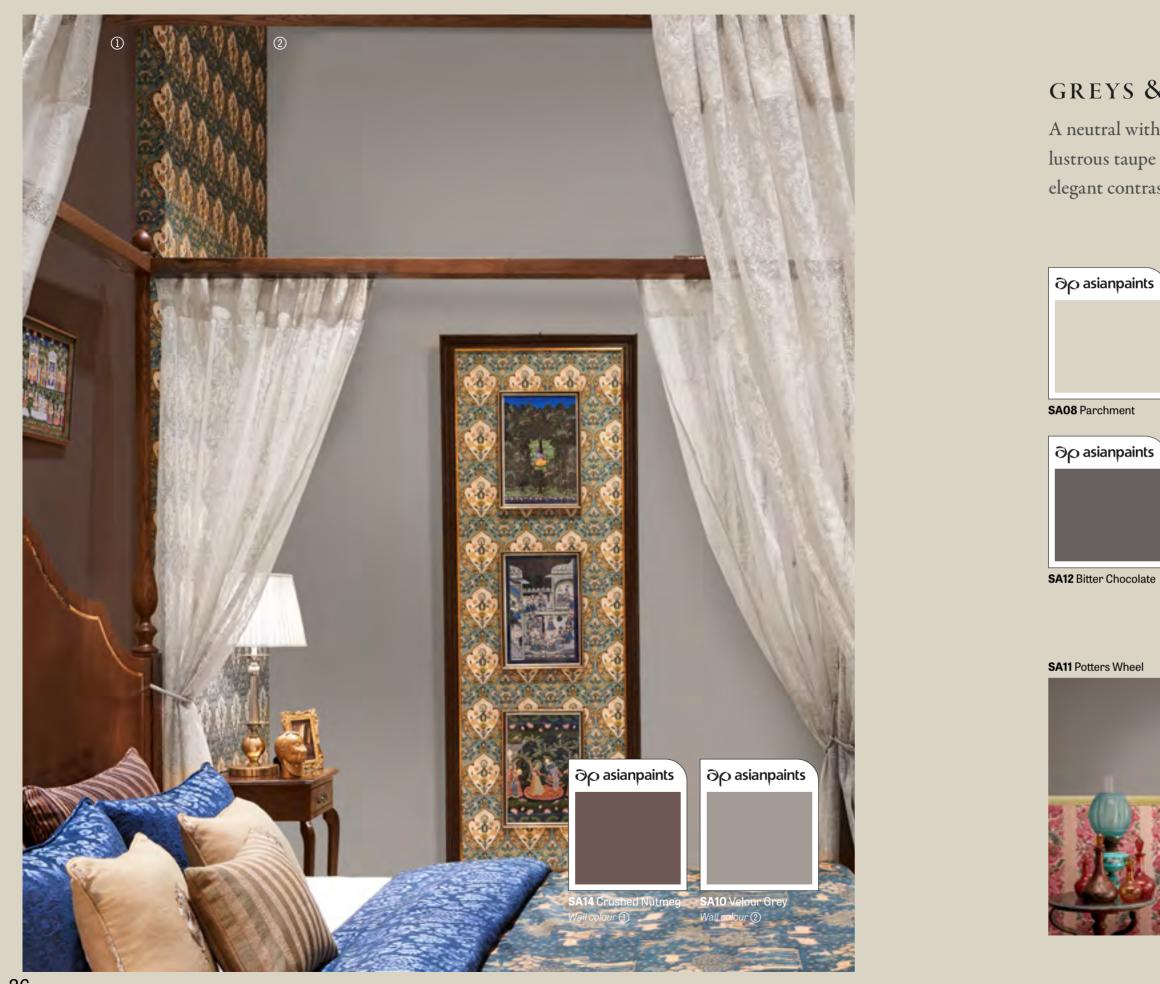

### **GREYS & SIENNA**

- A neutral with an intriguing personality. This quiet,
- lustrous taupe flatters richer tones offering an
- elegant contrast and creates a cool, serene room experience.

This deep, sensual hue adds rich depth to everything and accentuates lighter shades. There's a touch of red in its tone that hints at a sense of adventure.

#### SA20 Dalhousie Red

Bold and gorgeous, yet plays so well with other shades, this luxurious emerald green paint expands the sense of space and overflows with new life.

ටල asianpaints

SA26 Sepoy Green

SA27 River Stone