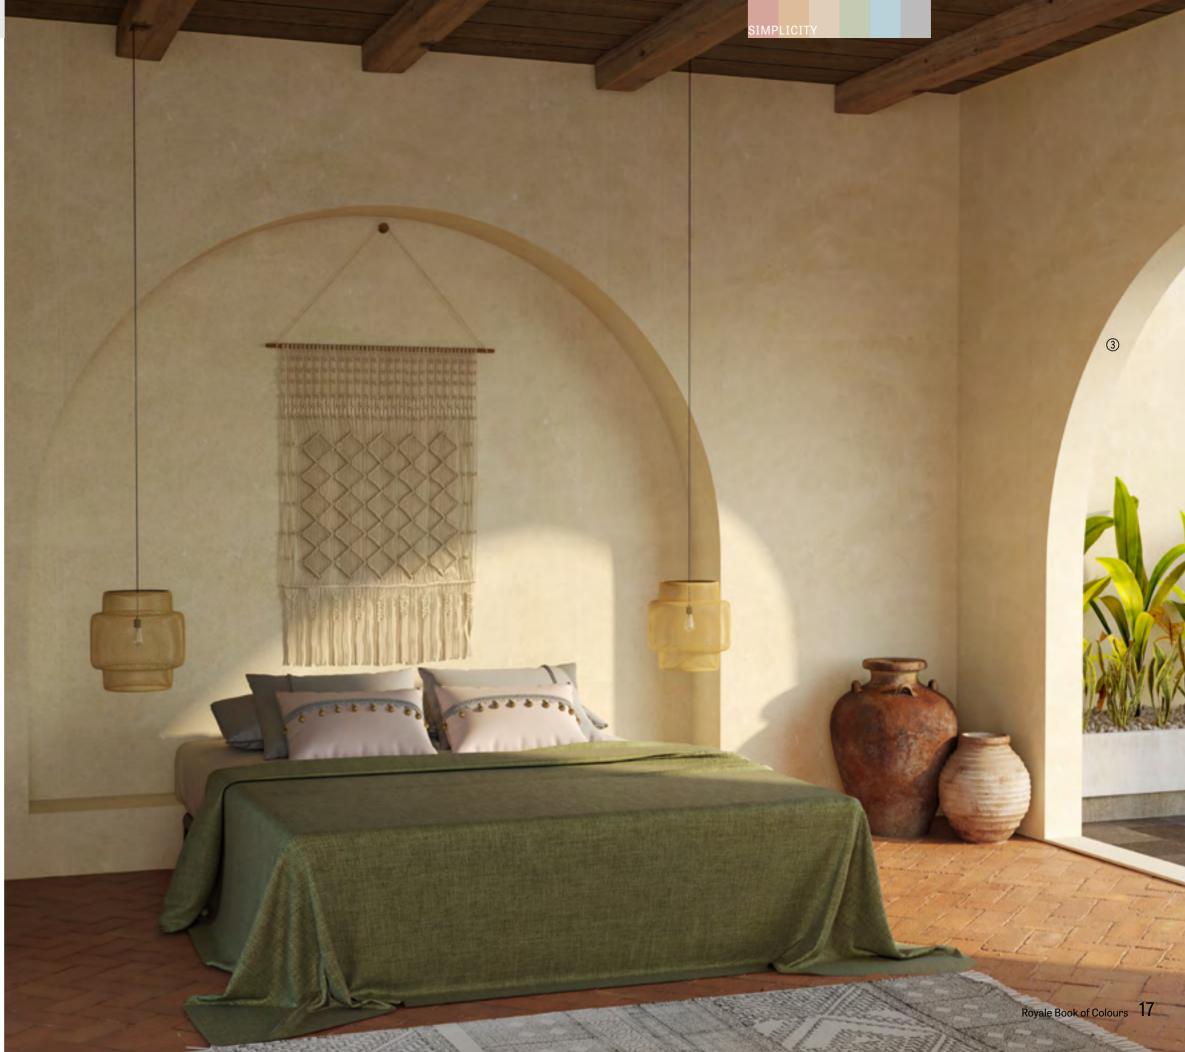

# Simplicity

Earth and sand. Dunes and saw dust. Cane, Clay or Jute. Endurance and Elegance. Colours of timeless purity.

Wall colour (1)

| <i>∂</i> ρ asianpaints |  |
|------------------------|--|
|                        |  |
|                        |  |
|                        |  |
| K236 Pinkish Beige N   |  |

**Warm, Cool & Earthy** A bedroom can feel nurturing, meditative or uplifting, depending on what you pick – be it warm neutrals, cool neutrals or earthy tones. Add a texture or use colour-blocking for three different looks.