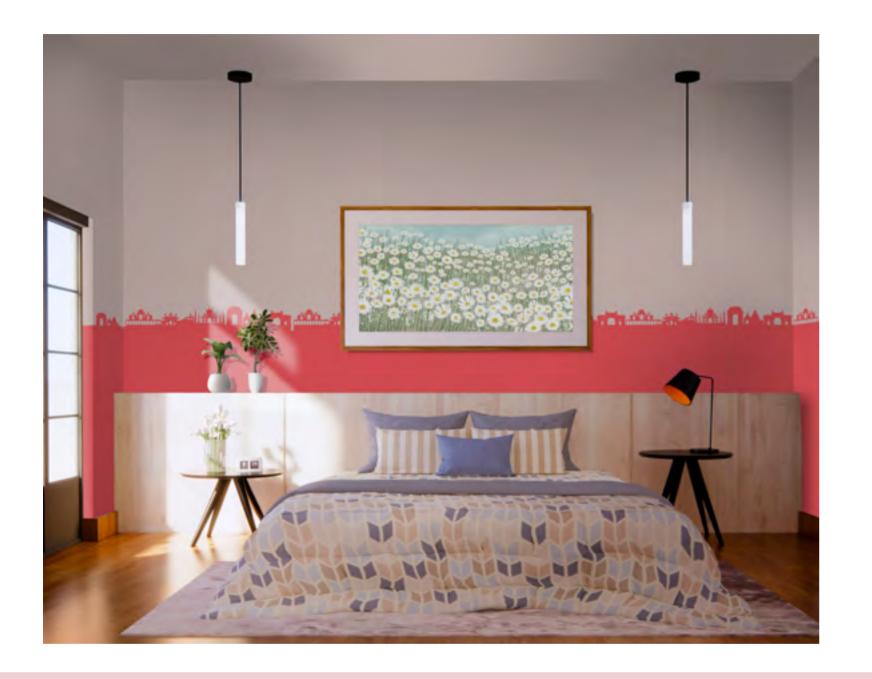

**Warm, Cool & Earthy** A bedroom can feel nurturing, meditative or uplifting, depending on what you pick – be it warm neutrals, cool neutrals or earthy tones. Add a texture or use colour-blocking for three different looks.