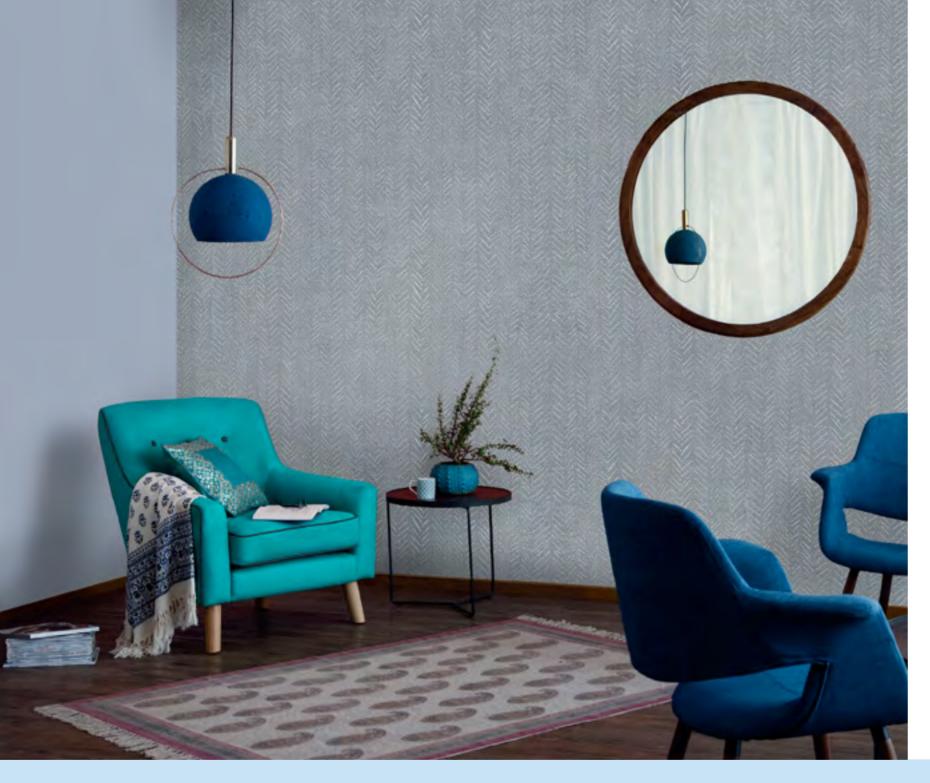

**Warm, Cool & Earthy** A bedroom can feel nurturing, meditative or uplifting, depending on what you pick – be it warm neutrals, cool neutrals or earthy tones. Add a texture or use colour-blocking for three different looks.