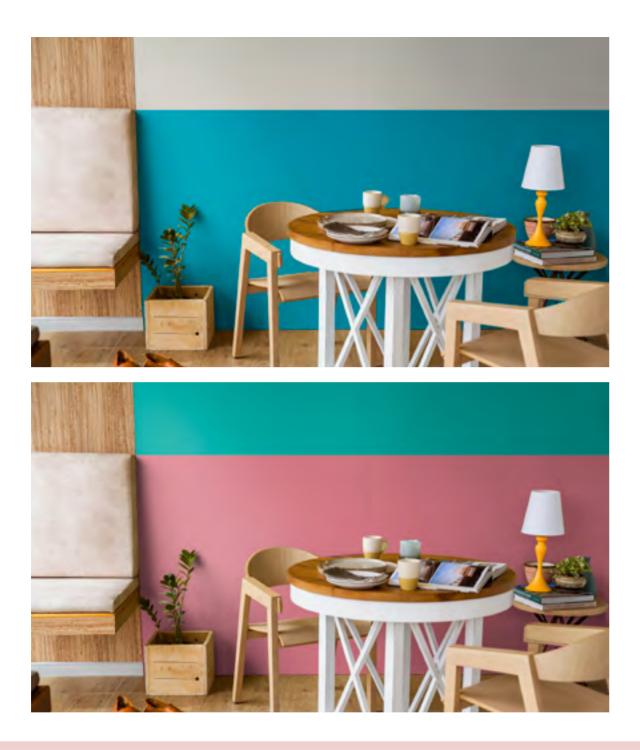

ve only. Please refer to Asian Paints Colour Cosmos for exact shade reference. For texture, please ask to see a physical swatch sample or a texture patch on the wall for a more exact colour reference. Textures may appear different in variable light conditions – especially metallics.



#### **Op** asianpaints



**Royale Play Ragging** 

BASE COAT **Royale Luxury Emulsion** 7830 Lemonade

TOP COAT **Royale Play** 7766 Organic Green



**Creating some drama** Elements of decor like pendant lights and artworks draw our attention to a spot. Use expressive shades, colour-blocking, textures or stencils to heighten the dramatic effect.



### Wall Colour



#### WALLFASHION STENCILS



#### Stencil Colour



**X179** Laal I

#### Wall Colour

Wall colour (1)



7654 Seasoning Wall colour (2)







Wall colour (1)

ටp asianpaints L152 Cream Pie



74**07** Azure Skya Wall colour (2)

1

(2)





Wall colour (2)

Wall colour (1)



ටල asianpaints

Wall Colour



7485 Thicket Wall colour (1)

Wall colour (2)



#### WALLFASHION STENCILS

Rich Tapestry

Code: 10322260122 Stencil Size: 2ft x 2ft | 2 pieces

Design Size 21.53 in (H) x 15.16 in (W) Stencil Colour



X224 Sugarcane Juice I

## TRENDING DECOR DIRECTIONS BY COLOURNEXT

# A YOUTHFUL KIND OF LUXURY

Adding accent colours to one of the walls be it a minimalist or a maximalist room gives your space an unforgettable personality. For more ideas on how to add a pop of bold colour to your room, download a free copy of the *ColourNext Decor Directions book*.



| $\partial \rho$ asianpaints |   |
|-----------------------------|---