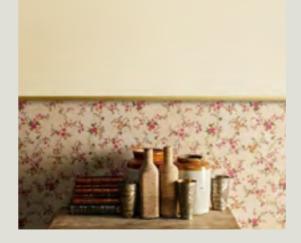

### LOOK AT COLOUR Through new eyes

A stunning room looks even sharper with perfectly neutral walls — not quite pink, coral or coffee — but hints of each, making warm tones look their best and filling a room with a beautiful energy.