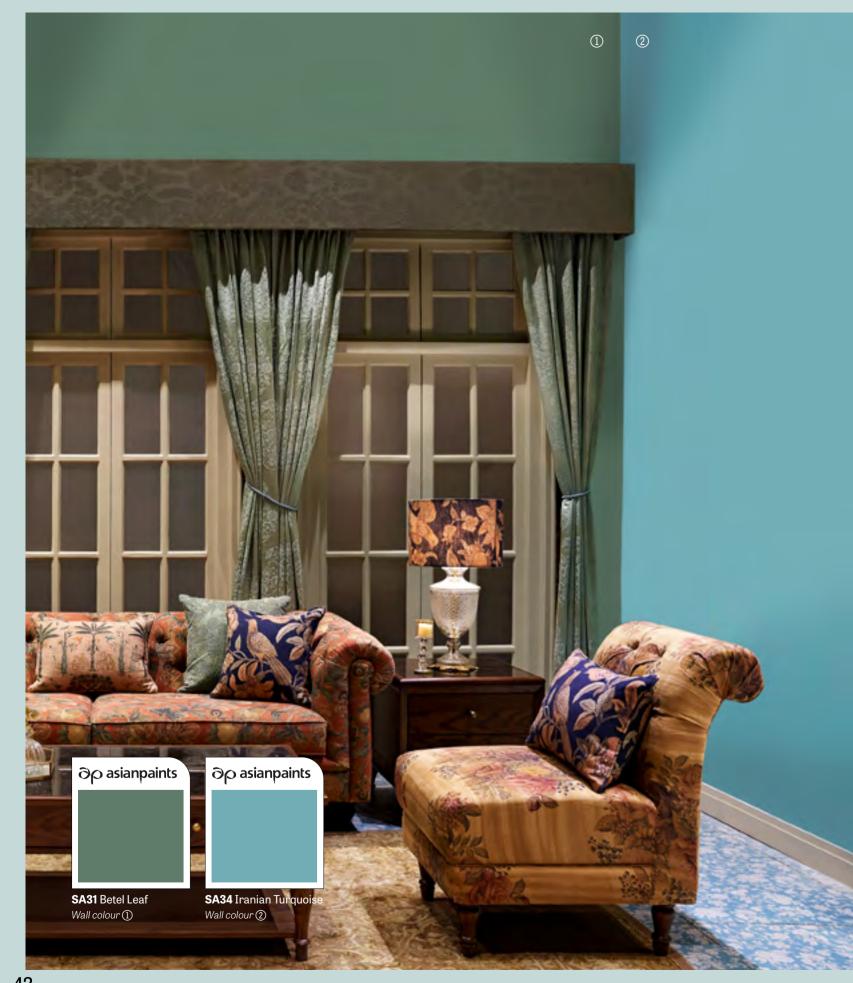

8563 Cane Beige Wall colour (2)

| sianpaints | ටp asianpaints    |
|------------|-------------------|
|            |                   |
|            |                   |
|            |                   |
|            |                   |
| dal N      | KOOF Tanna Luna N |

**K130** Badal N Wall colour (1)

**K095** Terra Luna N Wall colour (2)