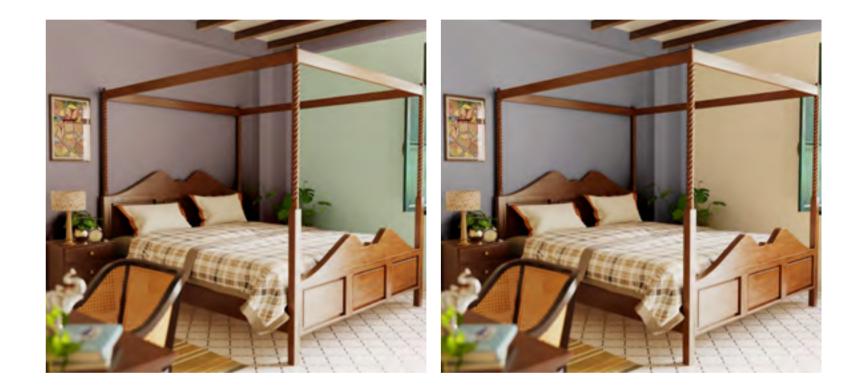

## PEACEFULLY, WORKING FROM HOME

Cool colours are often the perfect backdrop for pockets of silence and introspection like the work-from-home bedroom shown here. For the latest in colour, decor and styling trends, check out the ColourNext Decor Directions book.