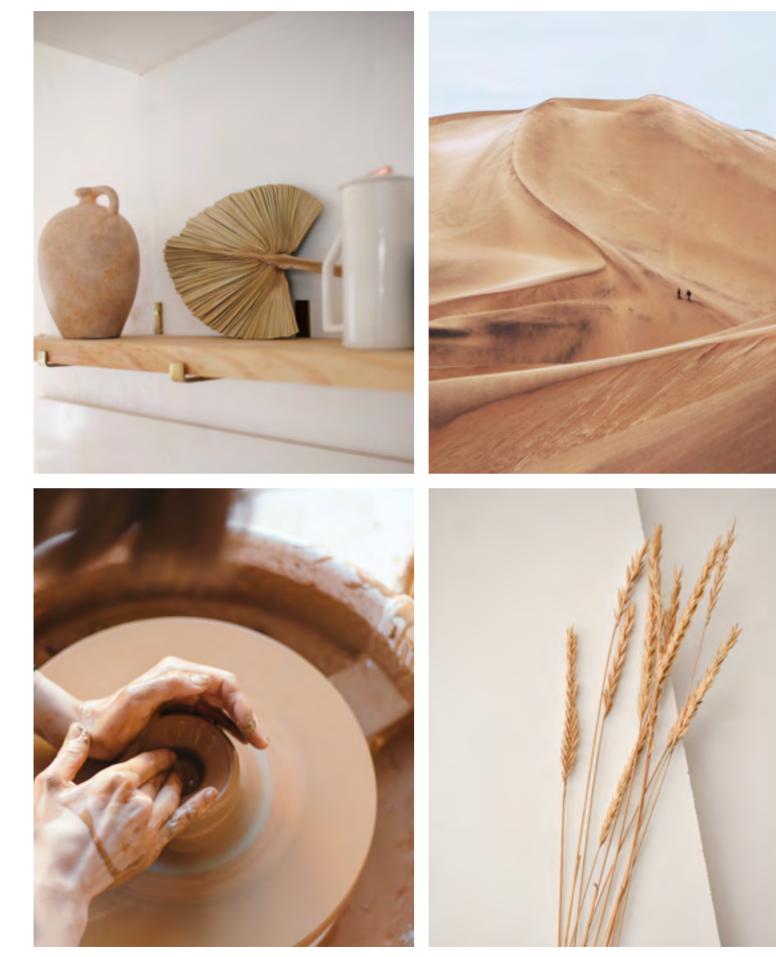

# Simplicity

Earth and sand. Dunes and saw dust. Cane, Clay or Jute. Endurance and Elegance. Colours of timeless purity.

Wall colour (1)

| <i>∂</i> ρ asianpaints |  |
|------------------------|--|
|                        |  |
|                        |  |
|                        |  |
| K236 Pinkish Beige N   |  |

**Warm, Cool & Earthy** A bedroom can feel nurturing, meditative or uplifting, depending on what you pick – be it warm neutrals, cool neutrals or earthy tones. Add a texture or use colour-blocking for three different looks.