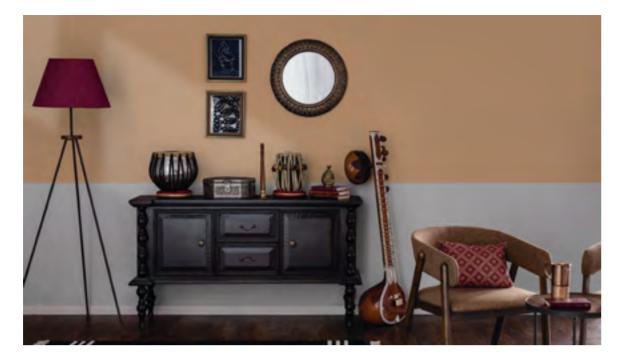

# Simplicity

Earth and sand. Dunes and saw dust. Cane, Clay or Jute. Endurance and Elegance. Colours of timeless purity.

Wall colour (1)

| <i>∂</i> ρ asianpaints |  |
|------------------------|--|
|                        |  |
|                        |  |
|                        |  |
| K236 Pinkish Beige N   |  |

**Warm, Cool & Earthy** A bedroom can feel nurturing, meditative or uplifting, depending on what you pick – be it warm neutrals, cool neutrals or earthy tones. Add a texture or use colour-blocking for three different looks.