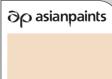

#### Wall Colour

Wall colour (1)

8506 Dusty Trail Wall colour (2)

**Fresh Pastels meet** Soft Neutrals All it takes for a simple space to come alive is , placing a fresh pastel next to a soothing neutral.