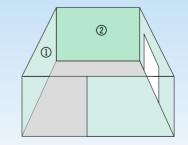

# Simplicity

Earth and sand. Dunes and saw dust. Cane, Clay or Jute. Endurance and Elegance. Colours of timeless purity.

Wall colour (1)

| <i>∂</i> ρ asianpaints |  |
|------------------------|--|
|                        |  |
|                        |  |
|                        |  |
| K236 Pinkish Beige N   |  |

**Warm, Cool & Earthy** A bedroom can feel nurturing, meditative or uplifting, depending on what you pick – be it warm neutrals, cool neutrals or earthy tones. Add a texture or use colour-blocking for three different looks.