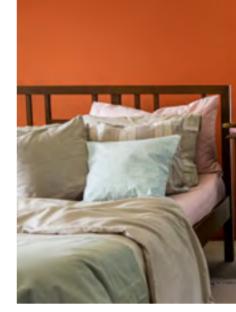

**Warm, Cool & Earthy** A bedroom can feel nurturing, meditative or uplifting, depending on what you pick – be it warm neutrals, cool neutrals or earthy tones. Add a texture or use colour-blocking for three different looks.