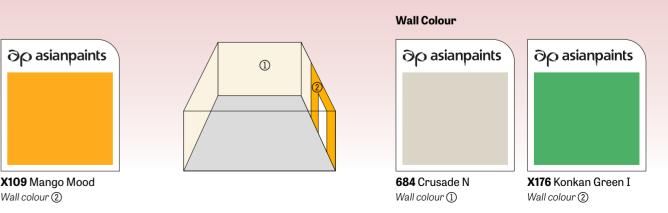

#### Wall Colour

Wall colour (1)

X109 Mango Mood Wall colour (2)

The shades shown in the book are indicative only. Please refer to Asian Paints Colour Cosmos for exact shade reference. For texture, please ask to see a physical swatch sample or a texture patch on the wall for a more exact colour reference. Textures may appear different in variable light conditions – especially metallics.