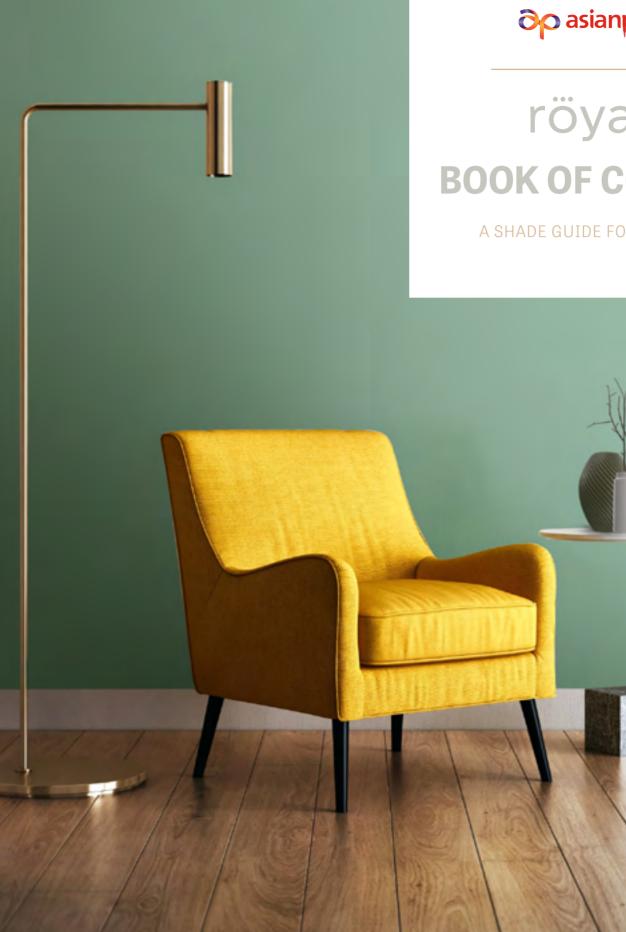

# röyale **BOOK OF COLOURS**

A SHADE GUIDE FOR INTERIORS

Colour of the Year 2021 Cherish

Nurturing, humble and fresh, Ivy League 7585 restores that sense of balance which we dearly seek. A colour that's neither too warm nor cold, its mint green nudges growth while a hint of blue heals us and revitalises our mood. Ivy League brings our restless mind to a place of hope.