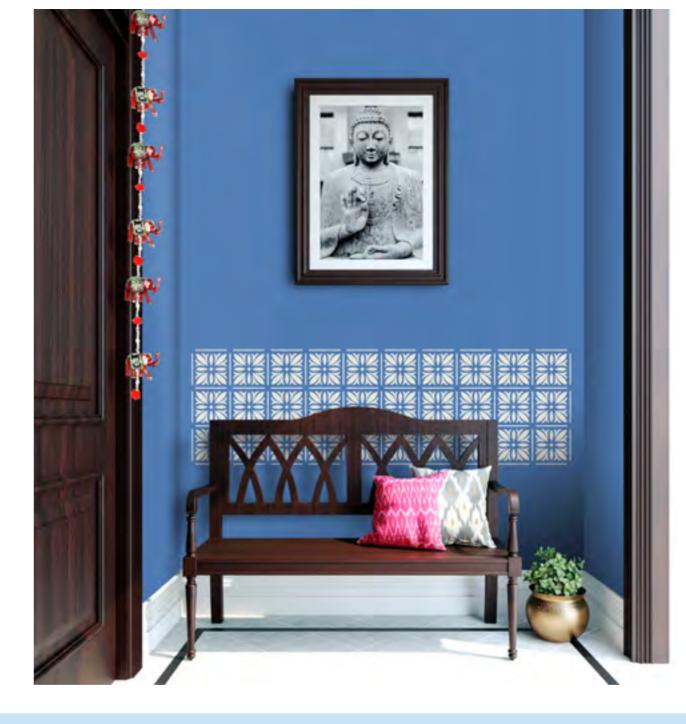

**Warm, Cool & Earthy** A bedroom can feel nurturing, meditative or uplifting, depending on what you pick – be it warm neutrals, cool neutrals or earthy tones. Add a texture or use colour-blocking for three different looks.