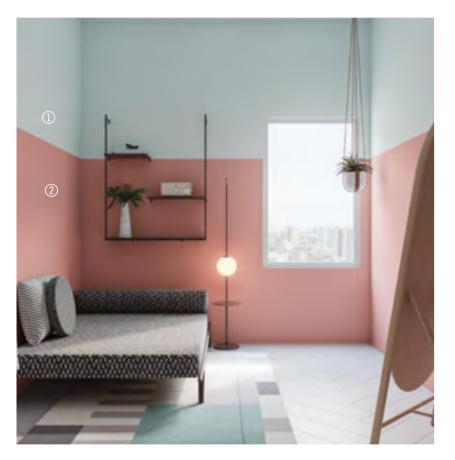

**Warm, Cool & Earthy** A bedroom can feel nurturing, meditative or uplifting, depending on what you pick – be it warm neutrals, cool neutrals or earthy tones. Add a texture or use colour-blocking for three different looks.