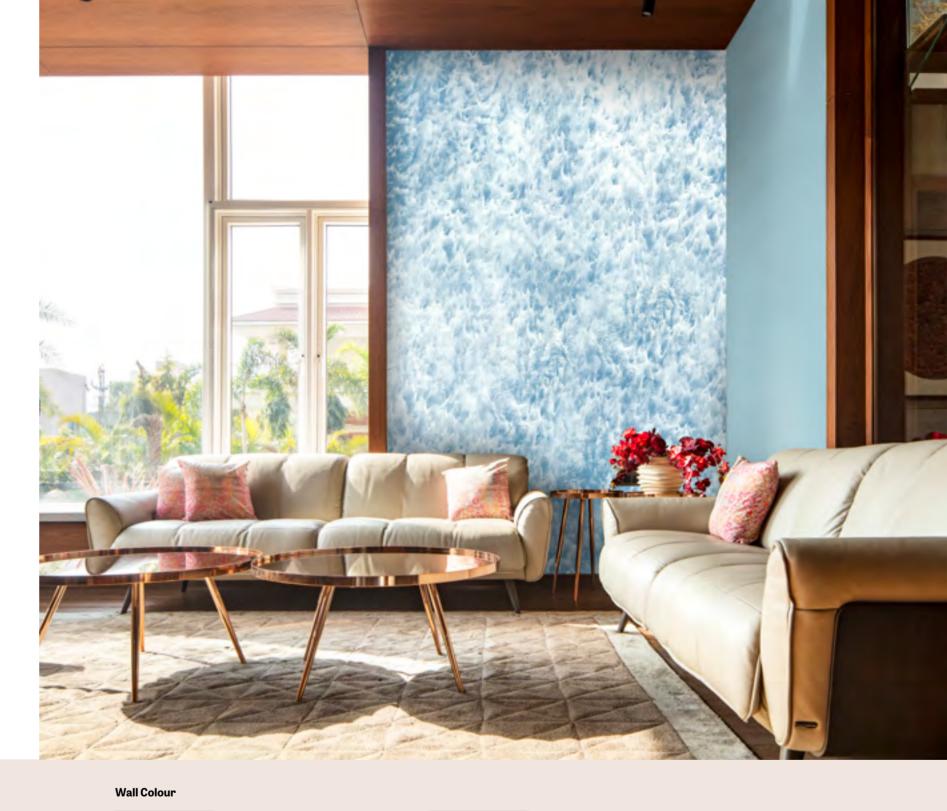

# Simplicity

Earth and sand. Dunes and saw dust. Cane, Clay or Jute. Endurance and Elegance. Colours of timeless purity.

Wall colour (1)

| <i>∂</i> ρ asianpaints |  |
|------------------------|--|
|                        |  |
|                        |  |
|                        |  |
| K236 Pinkish Beige N   |  |

**Warm, Cool & Earthy** A bedroom can feel nurturing, meditative or uplifting, depending on what you pick – be it warm neutrals, cool neutrals or earthy tones. Add a texture or use colour-blocking for three different looks.