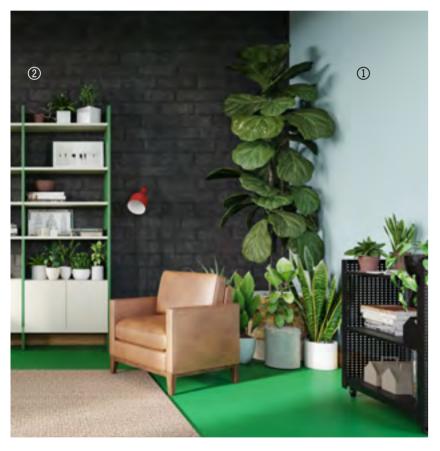

### TRENDING DECOR DIRECTIONS BY COLOURNEXT

## PEACEFULLY, WORKING FROM HOME

Cool colours are often the perfect backdrop for pockets of silence and introspection like the work-from-home bedroom shown here. For the latest in colour, decor and styling trends, check out the ColourNext Decor Directions book.

| ටp asi | ianpain | ts |
|--------|---------|----|
|        |         |    |
|        |         |    |
|        |         |    |

7366 Ashberry (1)

SCAN THIS QR CODE TO DOWNLOAD YOUR FREE COLOURNEXT LOOKBOOK OR VISIT **COLOURNEXT.ASIANPAINTS.COM** 