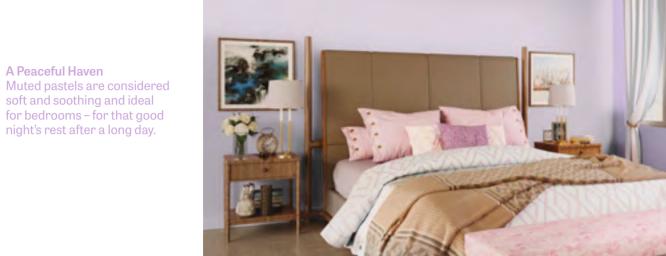

**Warm, Cool & Earthy** A bedroom can feel nurturing, meditative or uplifting, depending on what you pick – be it warm neutrals, cool neutrals or earthy tones. Add a texture or use colour-blocking for three different looks.