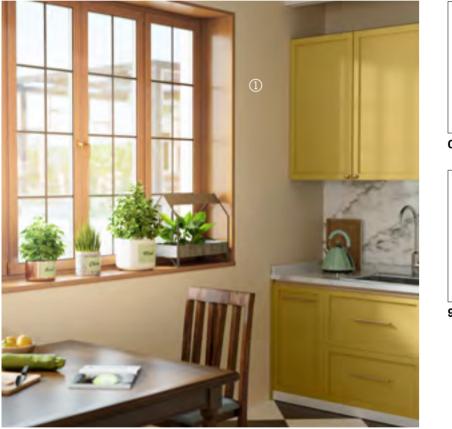

## FINDING POCKETS OF JOY

Warm colours are best suited for places that are a constant source of energy and celebration, much like the kitchen, the heart of the house, full of life, joy and love. For the latest colour and styling trends, check out the *ColourNext Decor Directions book*.