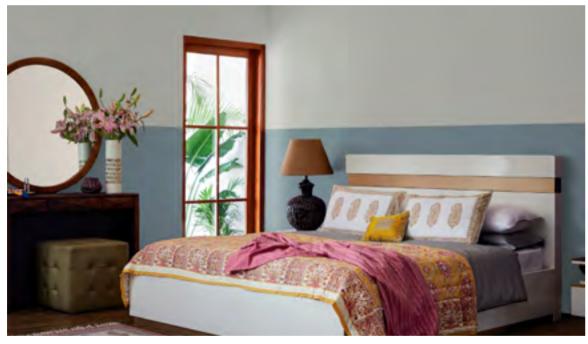

**Warm, Cool & Earthy** A bedroom can feel nurturing, meditative or uplifting, depending on what you pick – be it warm neutrals, cool neutrals or earthy tones. Add a texture or use colour-blocking for three different looks.