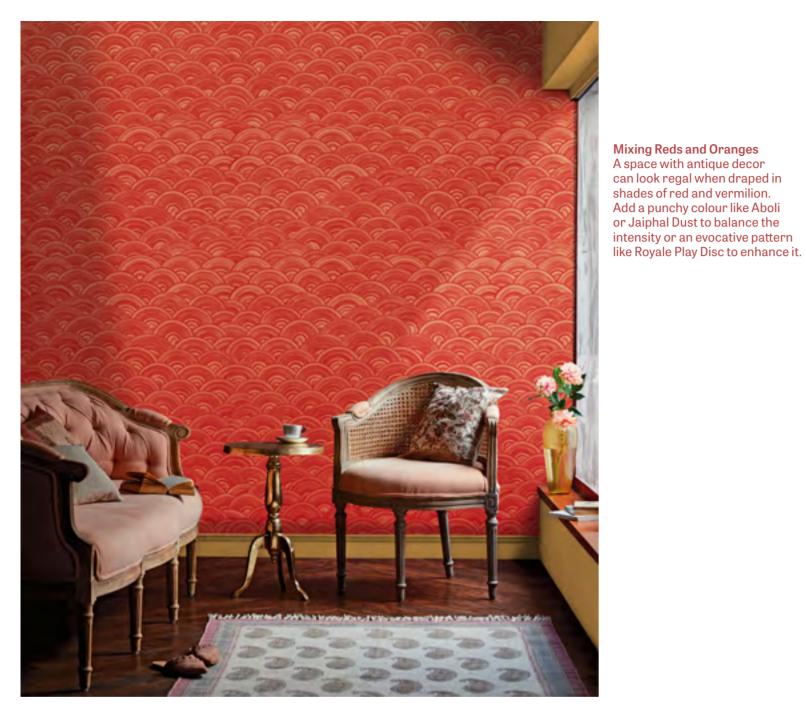

# Vibrant

your space warm and joyful.

Spring. Corals. Mustard fields. Abundance and warmth. Passion and energy. Colours that pull us in, like bees to nectar.

Mixing Reds and Oranges A space with antique decor can look regal when draped in shades of red and vermilion. Add a punchy colour like Aboli or Jaiphal Dust to balance the