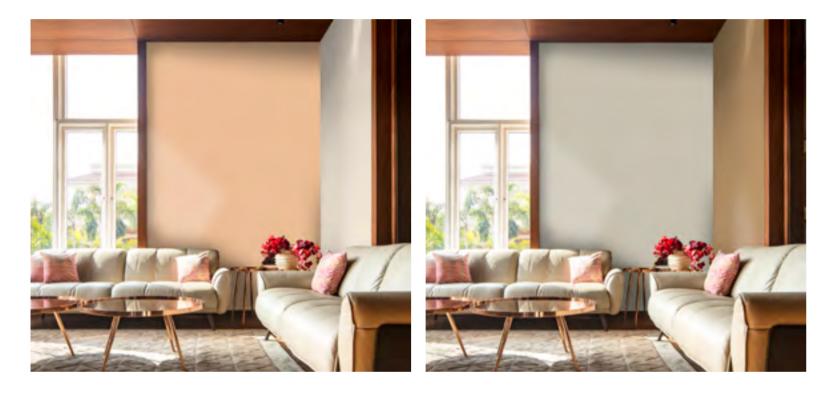

### LOOK AT COLOUR Through new eyes

A stunning room looks even sharper with perfectly neutral walls — not quite pink, coral or coffee — but hints of each, making warm tones look their best and filling a room with a beautiful energy.