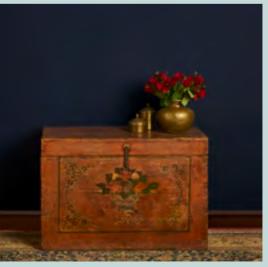

### **GREYS & SIENNA**

- A neutral with an intriguing personality. This quiet,
- lustrous taupe flatters richer tones offering an
- elegant contrast and creates a cool, serene room experience.

This deep, sensual hue adds rich depth to everything and accentuates lighter shades. There's a touch of red in its tone that hints at a sense of adventure.