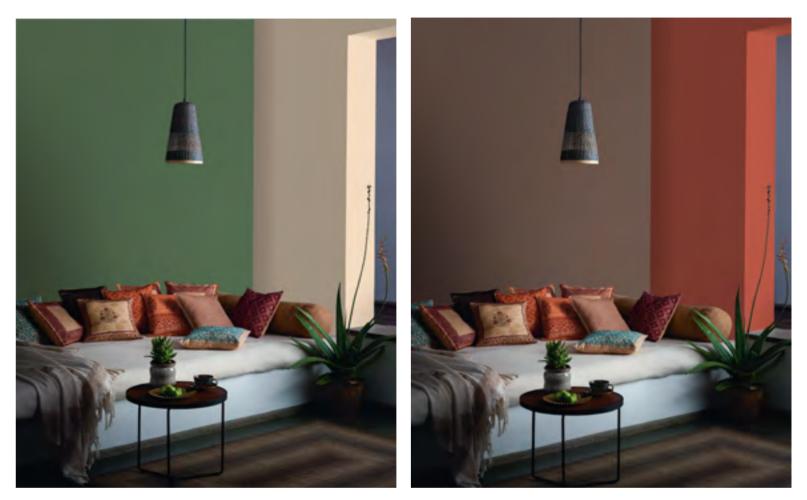

### LOOK AT COLOUR Through new eyes

A stunning room looks even sharper with perfectly neutral walls — not quite pink, coral or coffee — but hints of each, making warm tones look their best and filling a room with a beautiful energy.