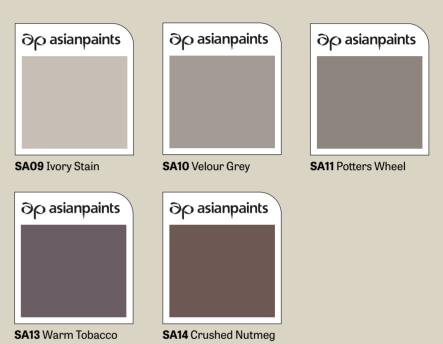

### **GREYS & SIENNA**

- A neutral with an intriguing personality. This quiet,
- lustrous taupe flatters richer tones offering an
- elegant contrast and creates a cool, serene room experience.

This deep, sensual hue adds rich depth to everything and accentuates lighter shades. There's a touch of red in its tone that hints at a sense of adventure.