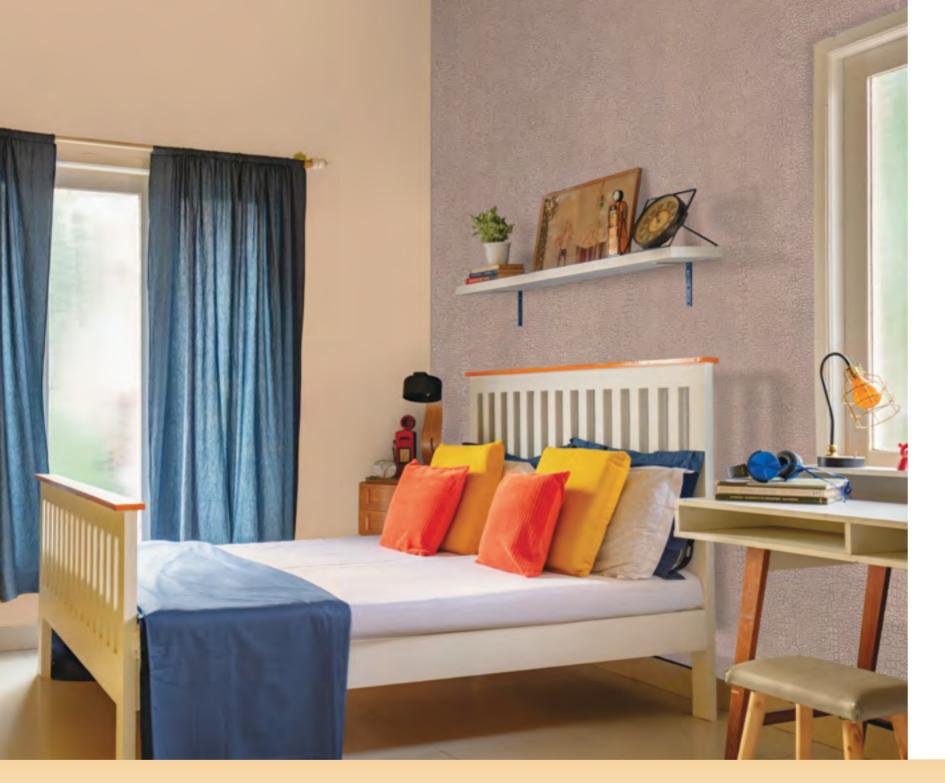

**Warm, Cool & Earthy** A bedroom can feel nurturing, meditative or uplifting, depending on what you pick – be it warm neutrals, cool neutrals or earthy tones. Add a texture or use colour-blocking for three different looks.