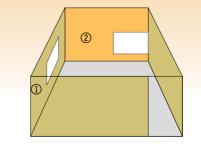

# Simplicity

Earth and sand. Dunes and saw dust. Cane, Clay or Jute. Endurance and Elegance. Colours of timeless purity.

Wall colour (1)

| <i>∂</i> ρ asianpaints |  |
|------------------------|--|
|                        |  |
|                        |  |
|                        |  |
| K236 Pinkish Beige N   |  |

**Warm, Cool & Earthy** A bedroom can feel nurturing, meditative or uplifting, depending on what you pick – be it warm neutrals, cool neutrals or earthy tones. Add a texture or use colour-blocking for three different looks.