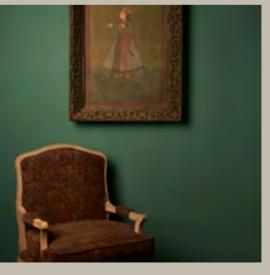

# Simplicity

Earth and sand. Dunes and saw dust. Cane, Clay or Jute. Endurance and Elegance. Colours of timeless purity.

Wall colour (1)

| <i>∂</i> ρ asianpaints |  |
|------------------------|--|
|                        |  |
|                        |  |
|                        |  |
| K236 Pinkish Beige N   |  |