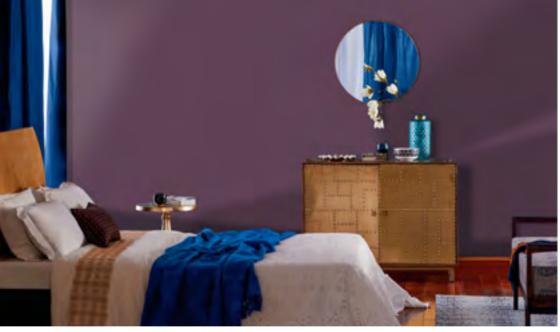

### LOOK AT COLOUR Through new eyes

A stunning room looks even sharper with perfectly neutral walls — not quite pink, coral or coffee — but hints of each, making warm tones look their best and filling a room with a beautiful energy.