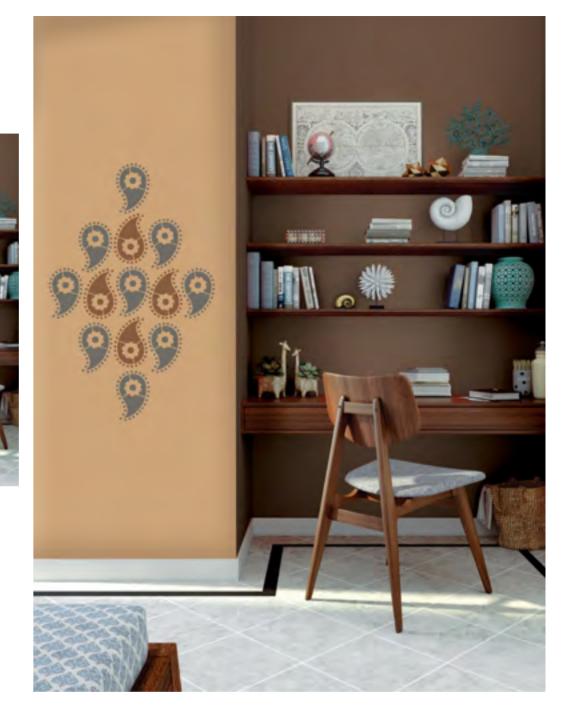

**Warm, Cool & Earthy** A bedroom can feel nurturing, meditative or uplifting, depending on what you pick – be it warm neutrals, cool neutrals or earthy tones. Add a texture or use colour-blocking for three different looks.