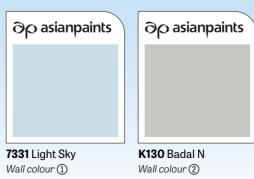

# Simplicity

Earth and sand. Dunes and saw dust. Cane, Clay or Jute. Endurance and Elegance. Colours of timeless purity.

Wall colour (1)

| <i>∂</i> ρ asianpaints |  |
|------------------------|--|
|                        |  |
|                        |  |
|                        |  |
| K236 Pinkish Beige N   |  |

8563 Cane Beige Wall colour (2)

| sianpaints | ටp asianpaints    |
|------------|-------------------|
|            |                   |
|            |                   |
|            |                   |
|            |                   |
| dal N      | KOOF Tanna Luna N |

**K130** Badal N Wall colour (1)

**K095** Terra Luna N Wall colour (2)