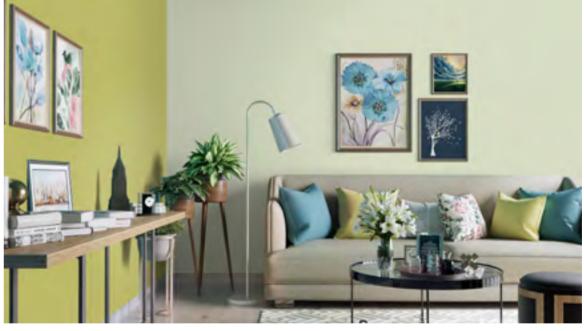

**Warm, Cool & Earthy** A bedroom can feel nurturing, meditative or uplifting, depending on what you pick – be it warm neutrals, cool neutrals or earthy tones. Add a texture or use colour-blocking for three different looks.