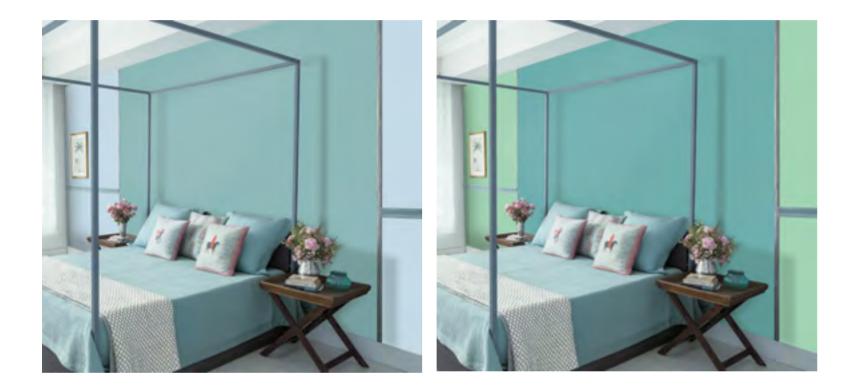

#### Wall Colour

7216 Edge of Dawn Wall colour (2)

Teals and in-betweens

Paint the adjacent wall in a green or blue to boost or quieten the vivacity of of a teal coloured wall. Lilac on the other hand, can have a rejuvenating effect.