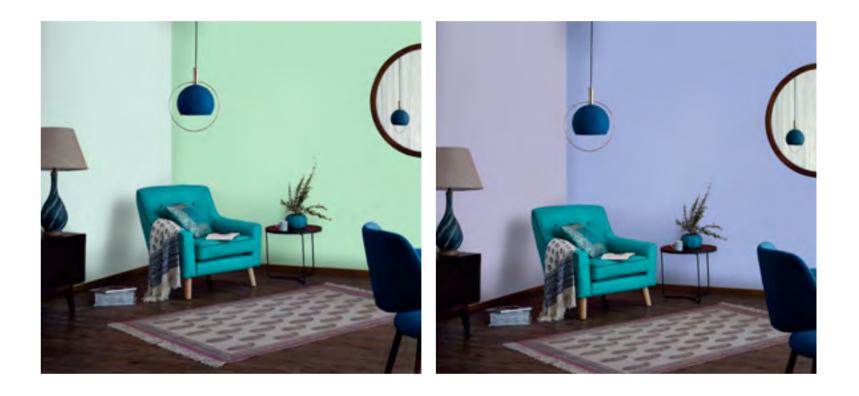

### LOOK AT COLOUR Through new eyes

A stunning room looks even sharper with perfectly neutral walls — not quite pink, coral or coffee — but hints of each, making warm tones look their best and filling a room with a beautiful energy.