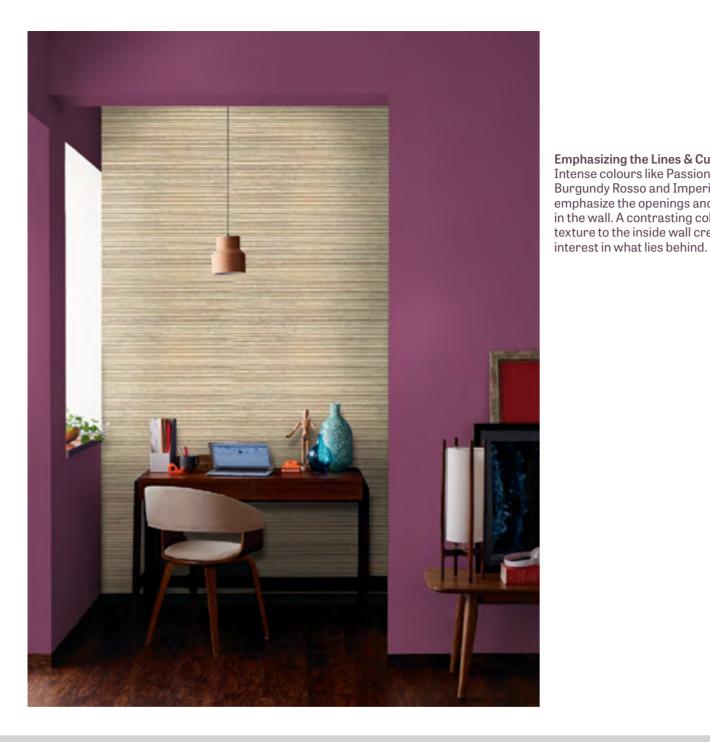

**Royale Play Linen** 

TOP COAT 1 **Royale Play** 

7159 Velvet Night

TOP COAT 2 **Royale Play** 7164 Delicate Violet **Emphasizing the Lines & Cuts** Intense colours like Passion Fruit, Burgundy Rosso and Imperial Blue emphasize the openings and cuts in the wall. A contrasting colour or texture to the inside wall creates