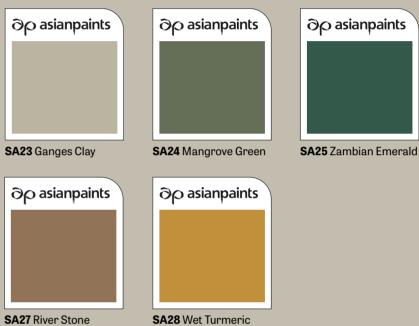

### **GREYS & SIENNA**

- A neutral with an intriguing personality. This quiet,
- lustrous taupe flatters richer tones offering an
- elegant contrast and creates a cool, serene room experience.

This deep, sensual hue adds rich depth to everything and accentuates lighter shades. There's a touch of red in its tone that hints at a sense of adventure.

#### SA20 Dalhousie Red

Bold and gorgeous, yet plays so well with other shades, this luxurious emerald green paint expands the sense of space and overflows with new life.

ටල asianpaints

SA26 Sepoy Green

SA27 River Stone

Deep, vivid and radiant, emerald green evokes a strong sense of luxury while at the same time possessing a soothing effect. And blue? Always in style and universally loved!

SA29 Vintage Pistachio