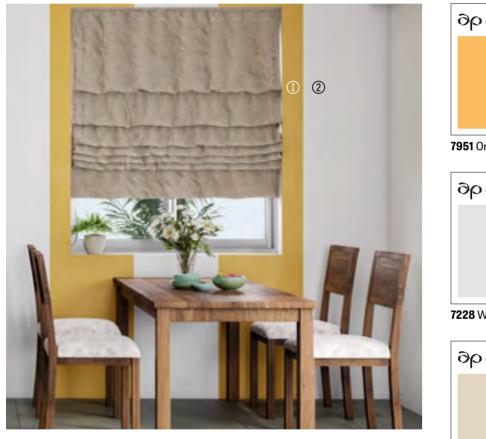

### ELEGANT NEUTRALS

Neutral colours anchor spaces that have noticeable decor elements, letting your decor take the centrestage. For the latest in colour, decor and styling trends, check out our *ColourNext Decor Directions book*.

ටල asianpaints 7951 Orange Spark ① ටල asianpaints 7228 Winter Morn ② ටල asianpaints 0974 Basra Pearl N ③

SCAN THIS QR CODE TO DOWNLOAD YOUR FREE COLOURNEXT LOOKBOOK OR VISIT **COLOURNEXT.ASIANPAINTS.COM** 