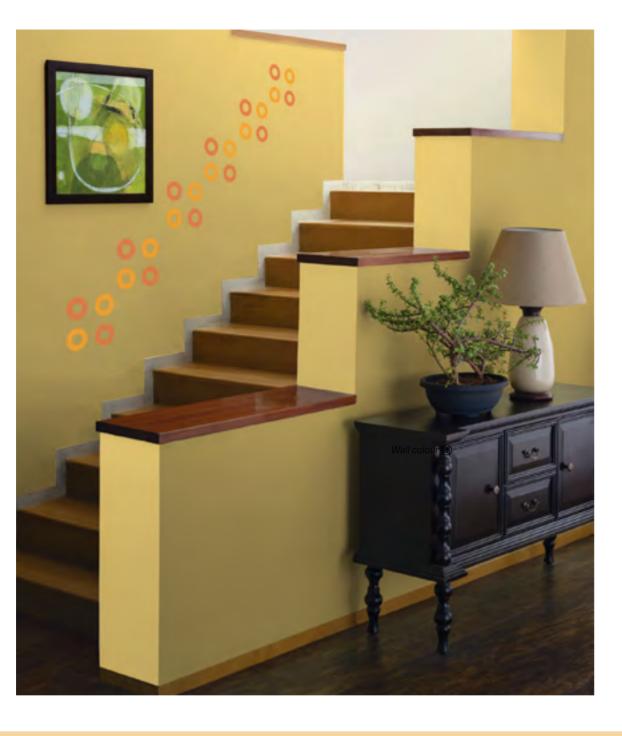

# Soothing

Soft like Cotton. Joyful like Cotton Candy. Mellow Marshmallows. Romantic colours that make you feel like you're floating among the clouds. **Directing your vision** Spaces like staircases and corridors naturally have lines that direct our vision. Use this to play with complimentary pastels or a texture on one of the walls.