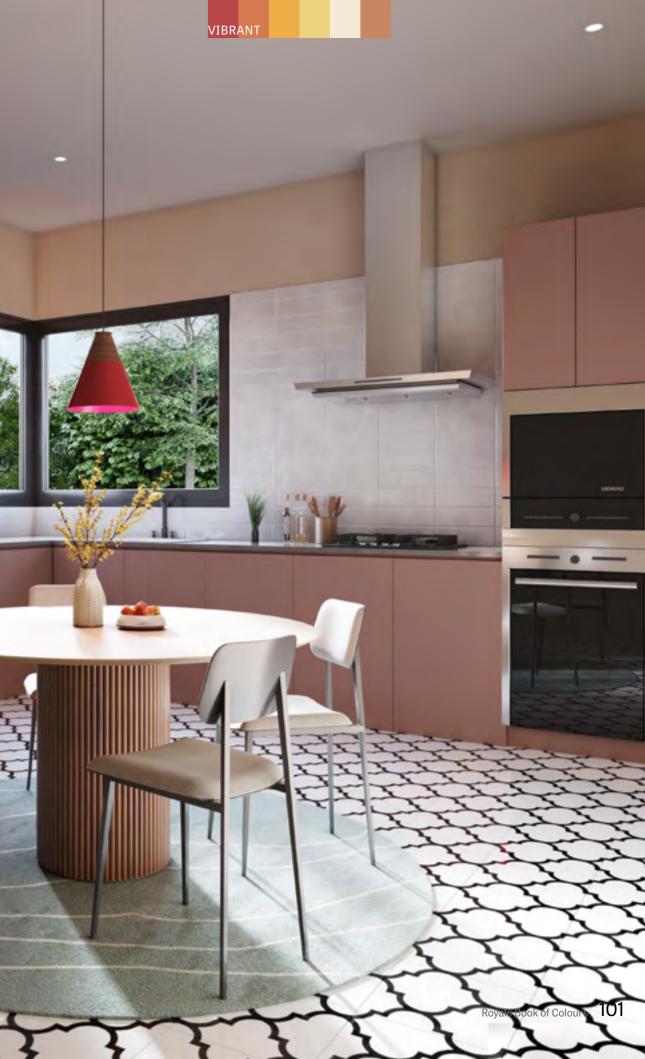

# Vibrant

your space warm and joyful.

Spring. Corals. Mustard fields. Abundance and warmth. Passion and energy. Colours that pull us in, like bees to nectar.

Mixing Reds and Oranges A space with antique decor can look regal when draped in shades of red and vermilion. Add a punchy colour like Aboli or Jaiphal Dust to balance the

#### Warmth & Abundance Warm colours make a space feel intimate. Using the right shade can make your space look luxurious yet welcoming.