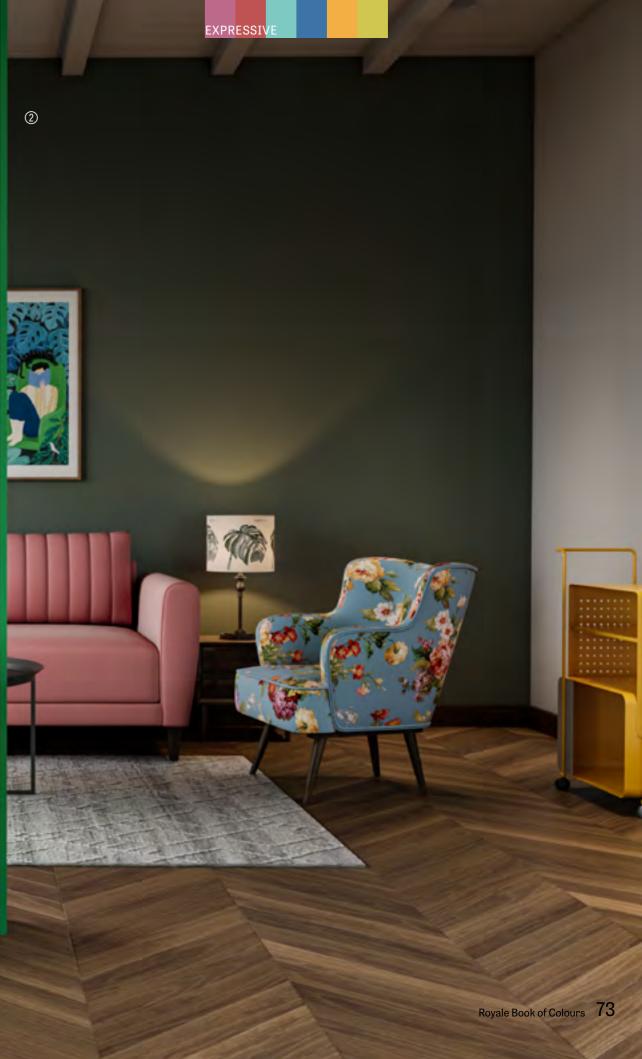

### TRENDING DECOR DIRECTIONS BY COLOURNEXT

### INTENSELY CHARMING

For intricately layered spaces like homes, that are rich with memories, anecdotes and heirlooms, pairing lush classic colours with an antique decor gives the space a classic look. For trending colour & styling tips, check out the *ColourNext Decor Directions book*.

 Op asianpaints

 X157 Green Ebony

 Op asianpaints

 Op asianpaints

 Iteo Soft Silk

 Op asianpaints

 Op asianpaints

 Iteo Soft Silk

 Op asianpaints

SCAN THIS QR CODE TO DOWNLOAD YOUR FREE COLOURNEXT LOOKBOOK OR VISIT **COLOURNEXT.ASIANPAINTS.COM** 