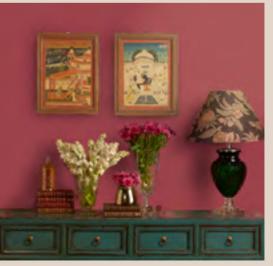

# Simplicity

Earth and sand. Dunes and saw dust. Cane, Clay or Jute. Endurance and Elegance. Colours of timeless purity.

Wall colour (1)

| <i>∂</i> ρ asianpaints |  |
|------------------------|--|
|                        |  |
|                        |  |
|                        |  |
| K236 Pinkish Beige N   |  |

**Warm, Cool & Earthy** A bedroom can feel nurturing, meditative or uplifting, depending on what you pick – be it warm neutrals, cool neutrals or earthy tones. Add a texture or use colour-blocking for three different looks.