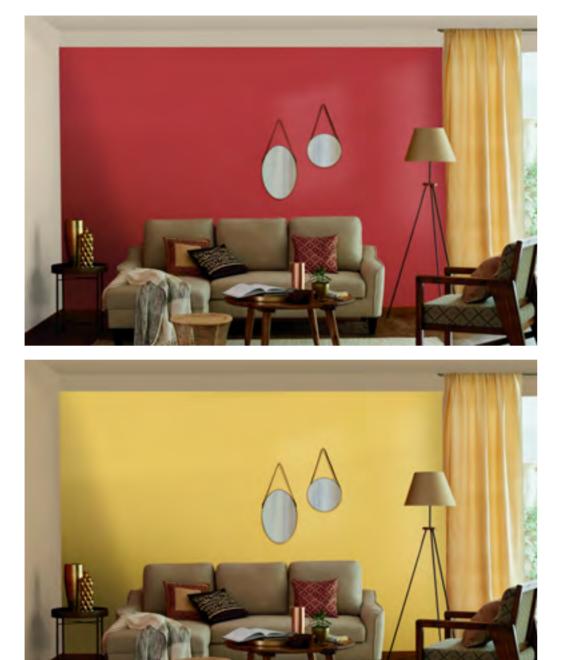

## FINDING POCKETS OF JOY

Warm colours are best suited for places that are a constant source of energy and celebration, much like the kitchen, the heart of the house, full of life, joy and love. For the latest colour and styling trends, check out the *ColourNext Decor Directions book*.