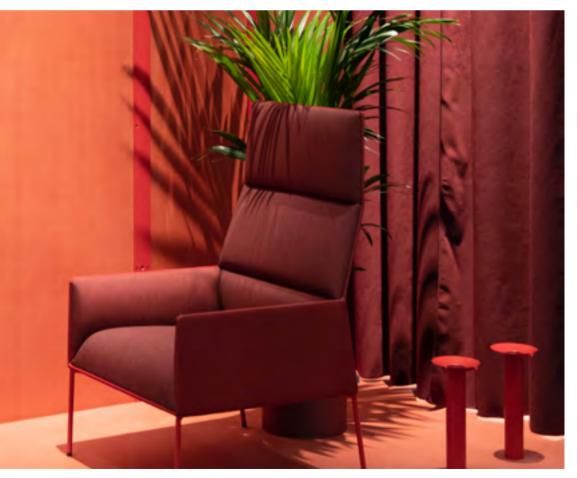

# Vibrant

your space warm and joyful.

Spring. Corals. Mustard fields. Abundance and warmth. Passion and energy. Colours that pull us in, like bees to nectar.

Mixing Reds and Oranges A space with antique decor can look regal when draped in shades of red and vermilion. Add a punchy colour like Aboli or Jaiphal Dust to balance the

#### Warmth & Abundance Warm colours make a space feel intimate. Using the right shade can make your space look luxurious yet welcoming.