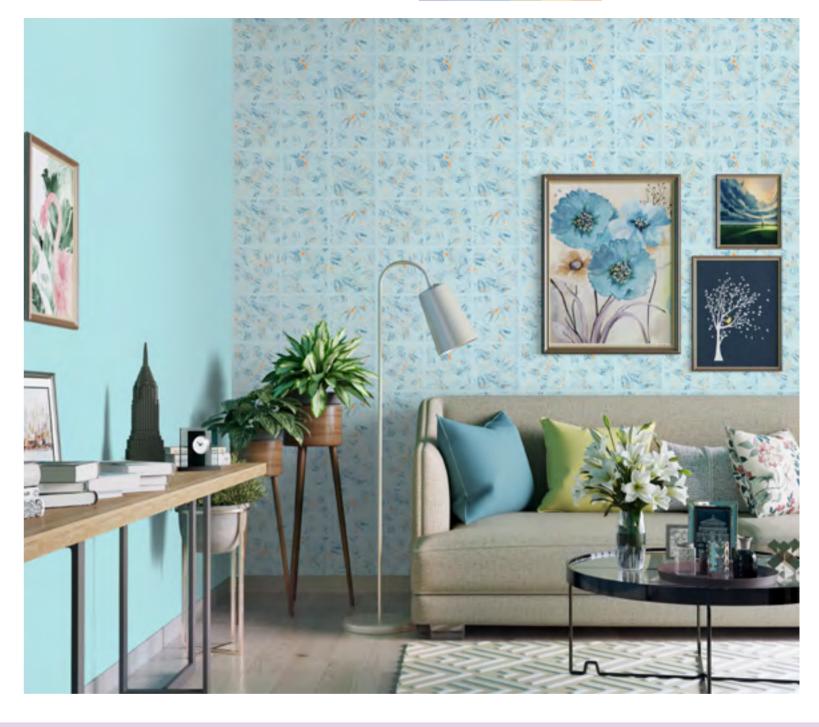

### LOOK AT COLOUR Through new eyes

A stunning room looks even sharper with perfectly neutral walls — not quite pink, coral or coffee — but hints of each, making warm tones look their best and filling a room with a beautiful energy.