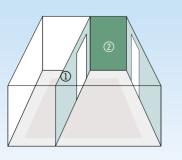

# Simplicity

Earth and sand. Dunes and saw dust. Cane, Clay or Jute. Endurance and Elegance. Colours of timeless purity.

Wall colour (1)

| <i>∂</i> ρ asianpaints |  |
|------------------------|--|
|                        |  |
|                        |  |
|                        |  |
| K236 Pinkish Beige N   |  |

**Warm, Cool & Earthy** A bedroom can feel nurturing, meditative or uplifting, depending on what you pick – be it warm neutrals, cool neutrals or earthy tones. Add a texture or use colour-blocking for three different looks.