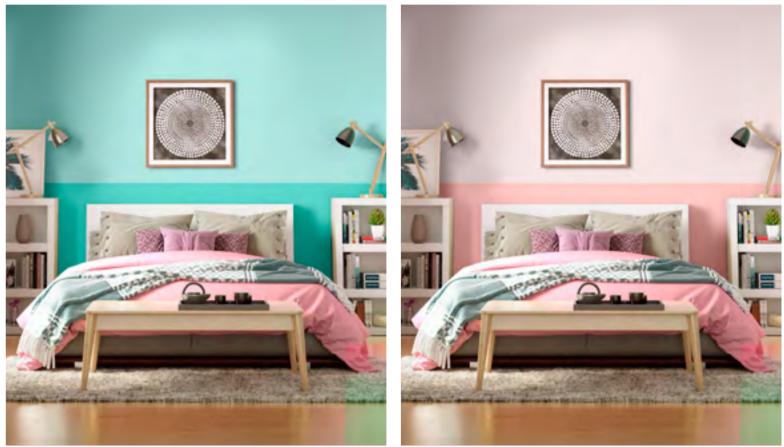

**Warm, Cool & Earthy** A bedroom can feel nurturing, meditative or uplifting, depending on what you pick – be it warm neutrals, cool neutrals or earthy tones. Add a texture or use colour-blocking for three different looks.