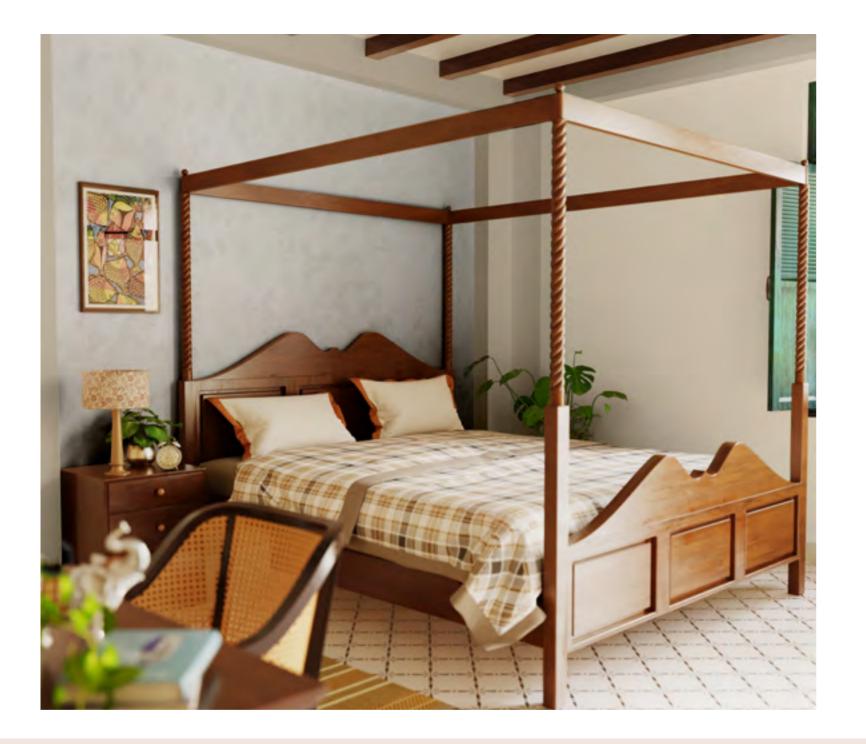

## PEACEFULLY, WORKING FROM HOME

Cool colours are often the perfect backdrop for pockets of silence and introspection like the work-from-home bedroom shown here. For the latest in colour, decor and styling trends, check out the ColourNext Decor Directions book.