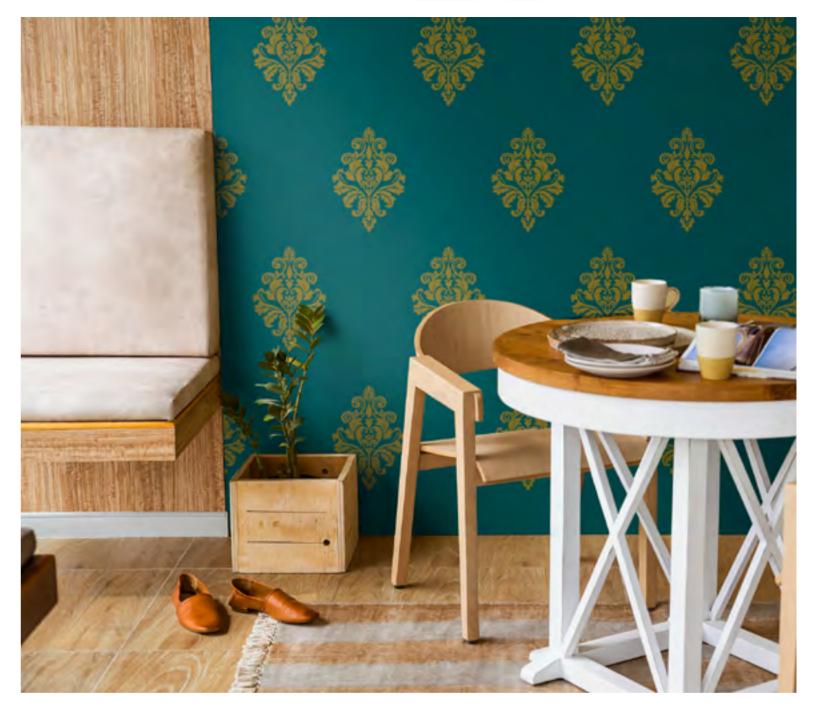

#### Stencil Colour

X157 Green Ebony

Pair dominant colours with dark brown or use a tone-on-tone application to make solitary spaces feel stylish. For a slight flourish, apply the Zari stencil in an interesting arrangement.