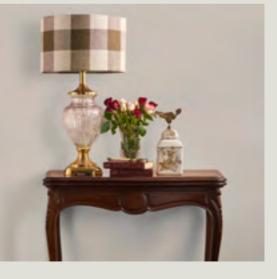

#### Foreground & Backgrounds If the colour of the furniture in your room is striking, choose complementary colours or a cool grey that acts as a sophisticated backdrop to the setting.